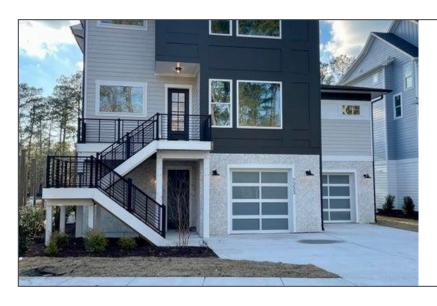

# 7233 Winding Marsh Court Wilmington, NC 28411

- 3 Bed/4 Bath
- 2 Car Garage
- 3150 Sq. Ft.
- MLS #100418293

Built by: Robuck Homes

\$990,000

#### **DESCRIPTION**

Winding Marsh is conveniently located in the desirable Ogden area, off Middle Sound Loop, offering the best of both worlds with a quiet, relaxed atmosphere yet quick access to all Wilmington has to offer! Elegant & functional, our Heron "New Shore" plan by Roebuck Homes is worth your undivided attention! A spacious living area opens seamlessly into the kitchen, dining room and screened porch with gas fireplace. The kitchen greets you with an extra large center, walk-in pantry, all complemented by white full-overlay cabinets, quartz counters, tile backsplash and stainless steel gourmet appliances (incl. gas cooktop, wall over, built-in microwave, and vent hood) to create the kitchen of your dreams. 1st floor features a large office or guest suite and primary bedroom complete with trey ceiling, stunning bathroom with a massive tiled walk-in shower, free standing tub, and large walk-in closet with wood shelving. Heading upstairs you'll find a a large loft with fireplace, two bedrooms a